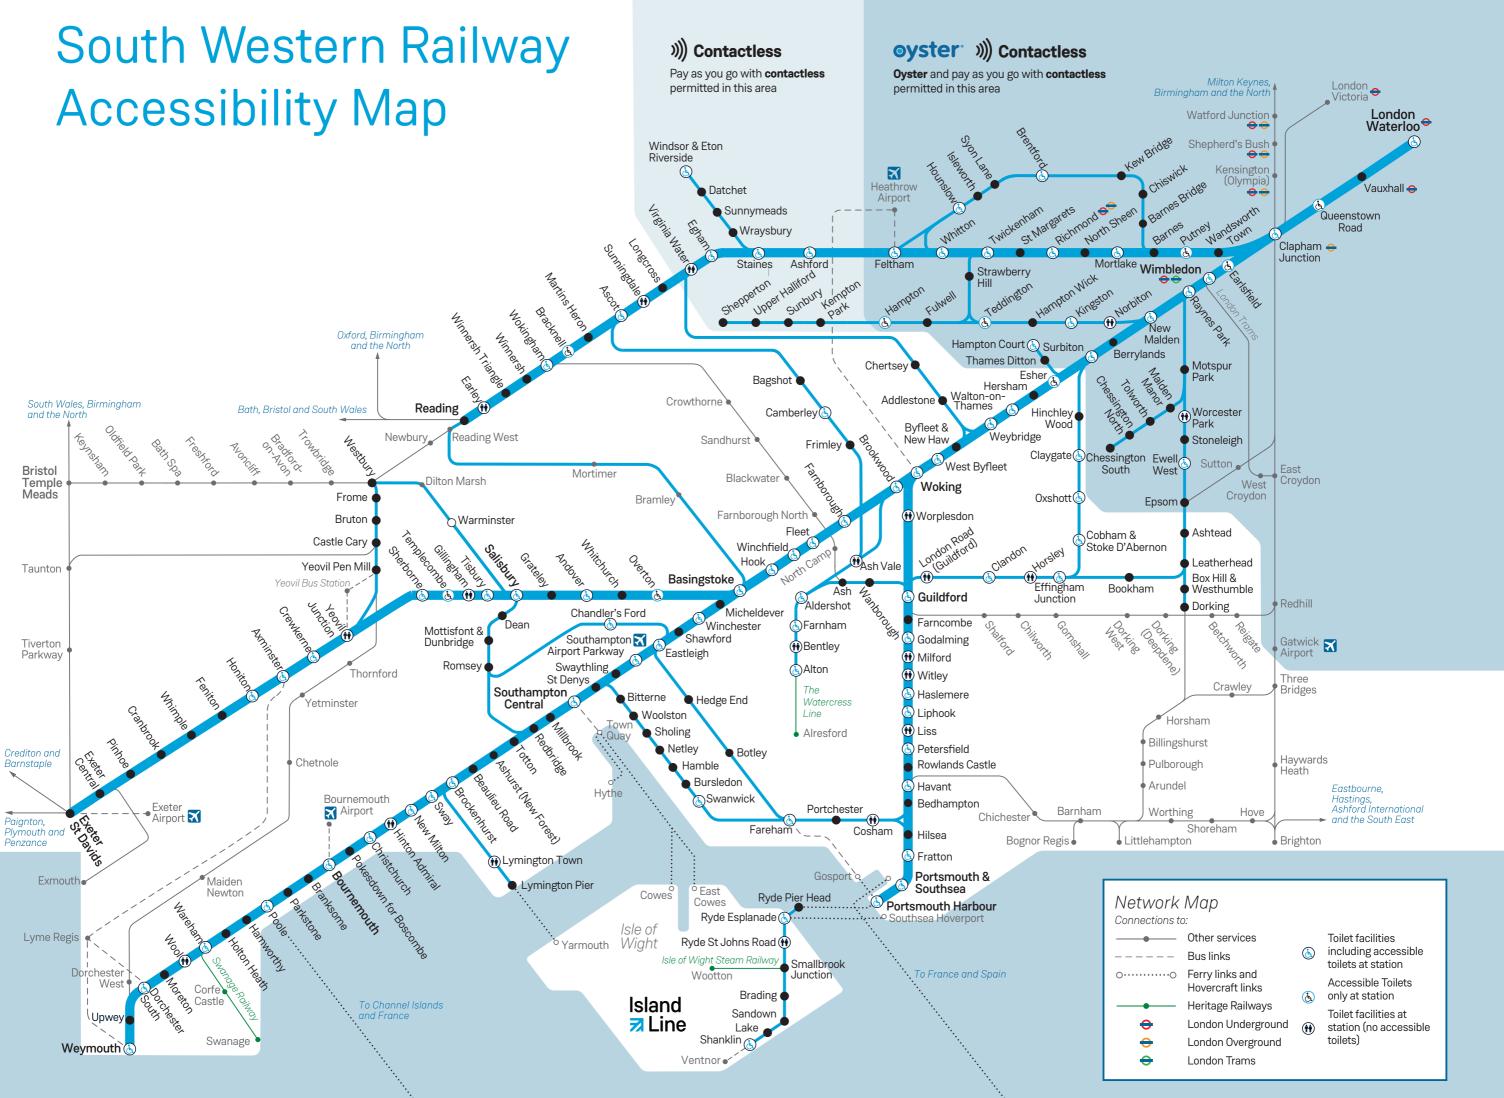

| onnections to: |                                     |                   |                                         |
|----------------|-------------------------------------|-------------------|-----------------------------------------|
| •              | Other services                      |                   | Toilet facilities                       |
|                | Bus links                           | (ک                | including accessible toilets at station |
| 0              | Ferry links and<br>Hovercraft links |                   | Accessible Toilets<br>only at station   |
|                | Heritage Railways                   | <u>(</u> <u>i</u> | Toilet facilities at                    |
| <del>0</del>   | London Underground                  | ( <b>††</b> )     | station (no accessible                  |
| <del>O</del>   | London Overground                   | Ŭ                 | toilets)                                |
| <del>0</del>   | London Trams                        |                   |                                         |

## South Western Railway